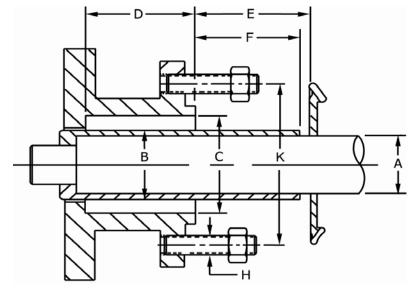

January 1, 2011

| Equipment Type: |  |
|-----------------|--|
| Manufacturer:   |  |
| Model/Size:     |  |
| Sealed Product: |  |
| Max. Pressure:  |  |

| Α | Shaft OD:        |  |
|---|------------------|--|
| В | Sleeve OD:       |  |
| С | Box Bore:        |  |
| D | Box Depth:       |  |
| Е | 1st Obstruction: |  |

| Max. Temperature:     |  |
|-----------------------|--|
| Max. Axial Movement:  |  |
| Max. Radial Movement: |  |
| Shaft Speed:          |  |
| Shaft Rotation:       |  |

| F     | End of Sleeve:     |  |
|-------|--------------------|--|
| G     | Bolt Quantity:     |  |
| Н     | Bolt Size:         |  |
| K     | Bolt Circle:       |  |
| Tap S | Size and location: |  |